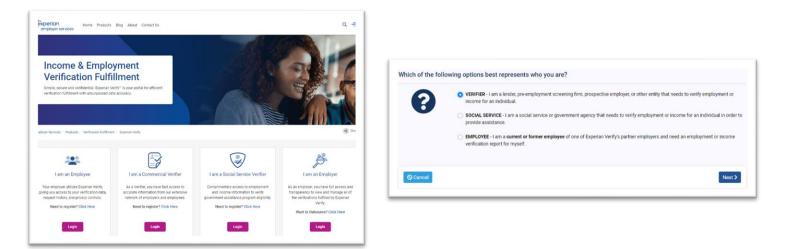

## For secure online access to a verification of employment and income, we use **Experian Verify.**

Simply visit www.experianverify.com to log in or register as a Verifier

If you are registering for the first time, please select the "Commercial Verifier" option and continue with our registration process. You will be credentialed to ensure you have a permissible purpose for accessing our employee's information. If you already have an account, simply sign-in.

You will need the following information to request a Verification:

- Employee Social Security Number
- Employee's Full Name
- Name of Employer
- Signed Authorization (if requesting income)

employer services